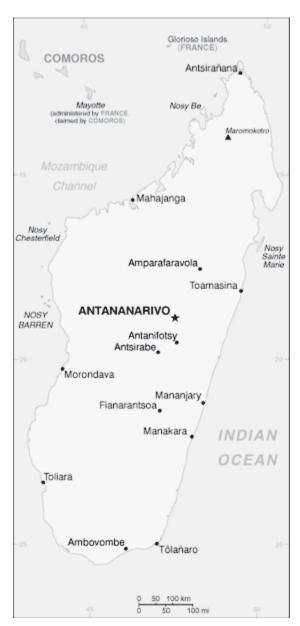

## Madagascar Map Worksheet

Directions: Answer the following questions based on the map and your knowledge of social studies.

- 1. What is the capital city of Madagascar?
  - a. Antananarivo
  - b. Antsirabe
  - c. Marakara
  - d. Morondava
- 2. What body of water separates Madagascar from Comoros?
  - a. Indian Ocean
  - b. Mozambique Channel
  - c. Persian Gulf
  - d. Strait of Gibraltar
- 3. Approximately how many miles separate Antsiranana from Antananarivo?
  - a. 375
  - b. 425
  - c. 475
  - d. 525
- 4. Madagascar is located \_\_\_\_\_ of the African continent.
  - a. east
  - b. north
  - c. south
  - d. west
- 5. What archipelagic country is located northwest of Madagascar?
  - a. Comoros
  - b. Ethiopia
  - c. Mozambique
  - d. South Africa
- 6. Madagascar is the world's fourth largest .
  - a. continent
  - b. country
  - c. economy
  - d. island