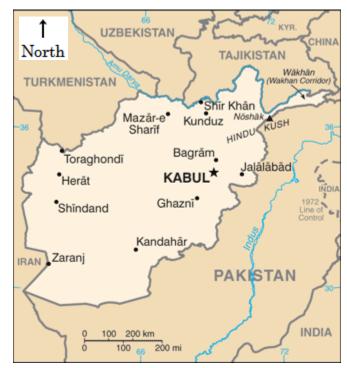

## Map Skills: Afghanistan

- 1) What is the capital city of Afghanistan?
  - a) Herat
  - b) Jalalabad
  - c) Kabul
  - d) Kandahar
- 2) Which of the following countries does **not** border Afghanistan?
  - a) China
  - b) Iran
  - c) Kyrgyzstan
  - d) Pakistan
- 3) Approximately how long is the distance between Zaranj and Kabul?
  - a) 400 miles
  - b) 500 miles
  - c) 600 miles
  - d) 700 miles
- 4) What large country borders Afghanistan to the southeast?
  - a) Pakistan
  - b) Tajikistan
  - c) Turkmenistan
  - d) Uzbekistan
- 5) Uzbekistan is \_\_\_\_\_ of Afghanistan.
  - a) east
  - b) north
  - c) south
  - d) west