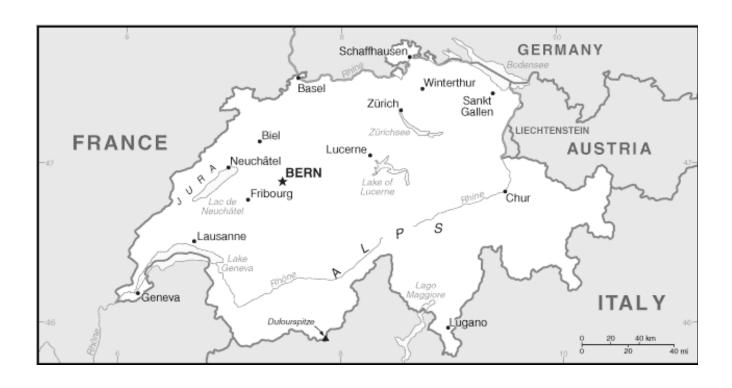

## Map of Switzerland

Answer the questions below based on the map and your knowledge of social studies.

- 1. What is the capital city of Switzerland?
  - a. Basel
  - b. Bern
  - c. Winterhur
  - d. Zürich
- 2. Which of the following countries does **not** border Switzerland?
  - a. Austria
  - b. France
  - c. Liechtenstein
  - d. Romania
- 3. Zürich is northeast of Geneva.
  - a. True
  - b. False

- 4. Which of the following is **not** one of Switzerland's official languages?
  - a. German
  - b. Italian
  - c. Polish
  - d. Romansch
- 5. The Matterhorn is one of the highest peaks in the \_\_\_\_\_.
  - a. Alps
  - b. Himalayas
  - c. Jura
  - d. Rockies
- 6. What is the approximate distance between Lugano and Zürich?