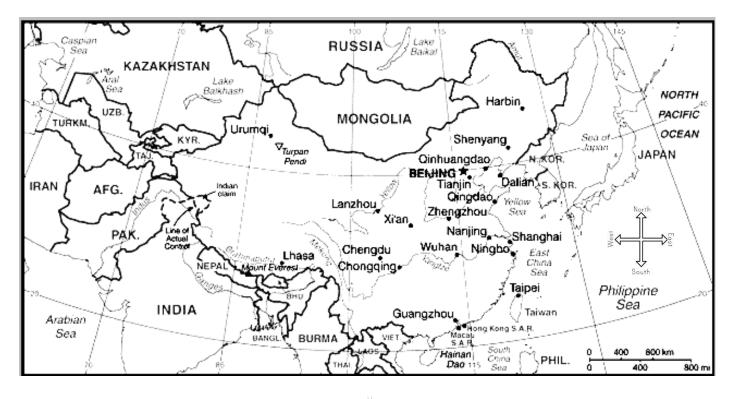

## People's Republic of China: Map Worksheet

- 1. What is the capital city of China?
  - a. Beijing
  - b. Guangzhou
  - c. Harbin
  - d. Shanghai
- 2. Which of the following countries does **not** border China?
  - a. Burma
  - b. Kyrgyzstan
  - c. Mongolia
  - d. Turkmenistan
- 3. Shenyang is north of Zhengzhou.
  - a. True
  - b. False
- 4. Trace China's border in red.

- 5. China is north of Vietnam.
  - a. True
  - b. False
- 6. Highlight the city of Beijing in yellow.
- 7. China is located in \_\_\_\_\_.
  - a. Africa
  - b. Asia
  - c. Europe
  - d. South America
- 8. Approximately how many miles separate Beijing and Guangzhou?
  - a. 400
  - b. 800
  - c. 1200
  - d. 1600