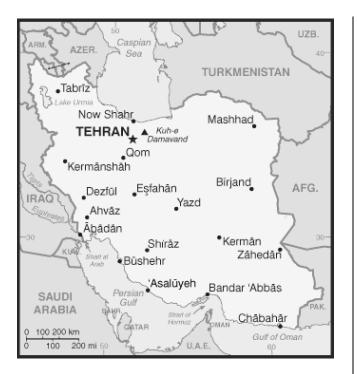

## Working with Maps: Iran

Directions: Answer the questions below based on the map and your knowledge of social studies.

- 1) Which of the following countries does **not** share a border with Iran?
  - a) Afghanistan
  - b) Iraq
  - c) Saudi Arabia
  - d) Turkmenistan
- 2) What is the capital city of Iran?
  - a) Birjand
  - b) Qom
  - c) Tabriz
  - d) Tehran

- 3) Which of the following bodies of water does **not** border Iran?
  - a) Caspian Sea
  - b) Gulf of Oman
  - <mark>c) Mediterranean Sea</mark>
  - d) Persian Gulf
- 4) The country of Pakistan is \_\_\_\_\_ of Iran.
  - a) east
  - b) north
  - c) south
  - d) west
- 5) Iran is located on the continent of
  - a) Africa
  - <mark>b) Asia</mark>
  - c) Europe
  - d) North America
- 6) The UAE (United Arab Emirates) is located south of Iran.
  - a) True
  - b) False