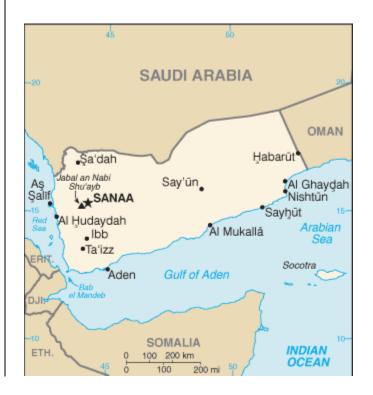

## **YEMEN**

MAP WORKSHEET: Answer the following questions based on the maps and your knowledge of social studies.

- 1. What is the capital city of Yemen?
  - a. Aden
  - b. Baghdad
  - c. Sana'a
  - d. Taiz
- 2. Which of the following bodies of water does **not** border Yemen?
  - a. Arabian Sea
  - b. Gulf of Aden
  - c. Mediterranean Sea
  - d. Red Sea
- 3. Yemen is bordered by \_\_\_\_ to the north.
  - a. Eritrea
  - b. Saudi Arabia
  - c. Somalia
  - d. United Arab Emirates
- 4. What is the official language of Yemen?
  - a. Arabic
  - b. Aramaic
  - c. Hebrew
  - d. Swahili