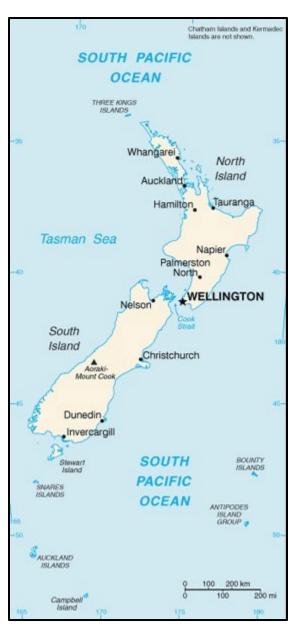

## **NEW ZEALAND**

Answer the questions below based on the maps and your knowledge of social studies.

- 1. What is the capital city of New Zealand?
  - a. Adelaide
  - b. Christchurch
  - c. Hamilton
  - d. Wellington
- 2. New Zealand is located in the \_\_\_\_\_.
  - a. North Atlantic Ocean
  - b. South Atlantic Ocean
  - c. North Pacific Ocean
  - d. South Pacific Ocean
- 3. The \_\_\_\_\_ are New Zealand's indigenous people.
  - a. Batwa
  - b. Indians
  - c. Malaysians
  - d. Māori
- 4. New Zealand is part of \_\_\_\_\_.
  - a. Africa
  - b. Australia
  - c. North America
  - d. Oceania
- 5. What is the predominant language of New Zealand?
  - a. Arabic
  - b. English
  - c. French
  - d. Swahili