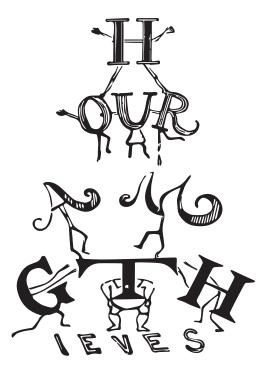

## **BRAIN TEASERS #15**

**Rebus** Puzzles



Answer:



Answer:

## DECAPITATIONS

Decapitations begin with a "whole" word, of which you must guess the meaning. You then decapitate the word (by removing its first letter) to ascertain the second word, etc.

Whole, I am often brilliant; beheaded, I walk the highlands in my skirts; decapitated again, I am a working animal.

;\_\_\_;\_\_

Whole, I am hunted by dogs; beheaded, I am eaten by people.

Whole, I am a great supporter of the human body; decapitated, I am found on the human body; again, and the human body cannot survive without me.

Whole, I am solid food; beheaded, you take me in.

Create at least six words using the letters in ASCERTAIN.